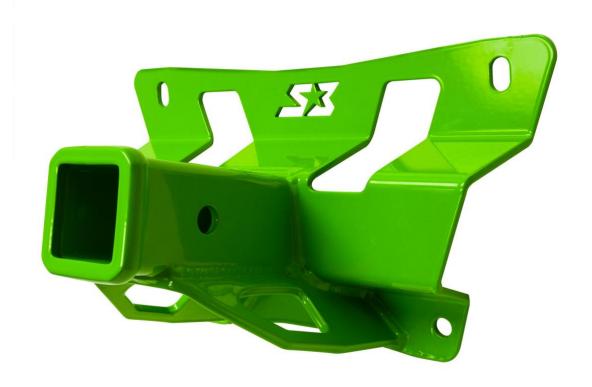

#### Assembly:

- **5.)** Prepare Receiver Hitch and hardware that will be used. (See Image 4)
- **6.)** Install stock upper bolts, through Receiver Hitch and into frame. Hand tighten only. (Note: This will require aligning the upper radius rod with the frame holes you're using. An assistant may be helpful.)
- **7.)** Install supplied lower hardware, through Receiver Hitch and into frame. Hand tighten only. (*Note :* This will require aligning the lower radius rods with the frame holes you're using. An assistant may be helpful.) (See Image 5)
- 8.) Final tighten hardware, using red threadlocker.
- 9.) Reinstall wheels/tires, and place KRX back onto flat ground.
- **10.)** Test drive and recheck all hardware/fasteners.