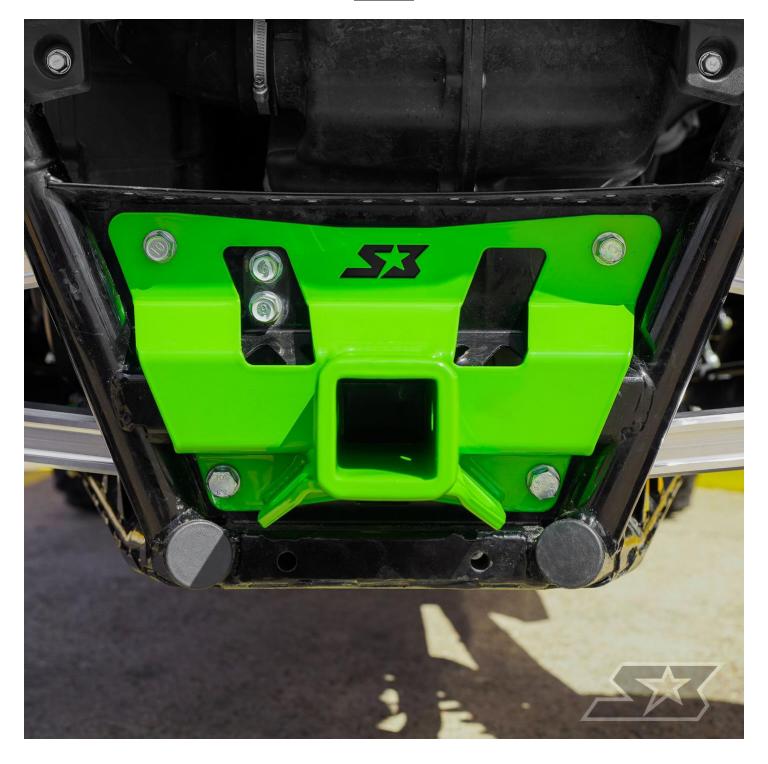

#### Assembly:

- **5.)** Prepare Receiver Hitch and hardware that will be used. (See Image 4)
- **6.)** Install stock upper bolts, through Receiver Hitch and into frame. Hand tighten only. (Note: This will require aligning the upper radius rod with the frame holes you're using. An assistant may be helpful.)
- **7.)** Install supplied lower hardware, through Receiver Hitch and into frame. Hand tighten only. (*Note :* This will require aligning the lower radius rods with the frame holes you're using. An assistant may be helpful.) (See Image 5)
- 8.) Final tighten hardware, using red threadlocker.
- 9.) Reinstall wheels/tires, and place KRX back onto flat ground.
- **10.)** Test drive and recheck all hardware/fasteners.