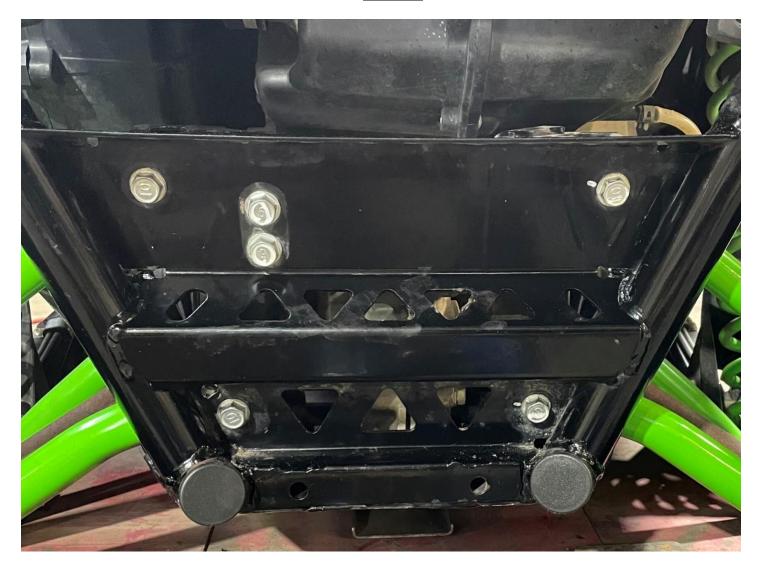

#### Disassembly:

- **1.)** Place KRX in park (P) on a flat level surface. Engage parking brake. (Pro Tip: For extra safety, chock front tires to prevent KRX from rolling forward.)
- 2.) Elevate rear of machine until tires are off the ground.
- **3.)** Place jack stands under frame, in suitable locations, for safety.
- 4.) Remove (4) M12 (17mm head) bolts from the rear radius rods. (See Images 1, 2, 3)