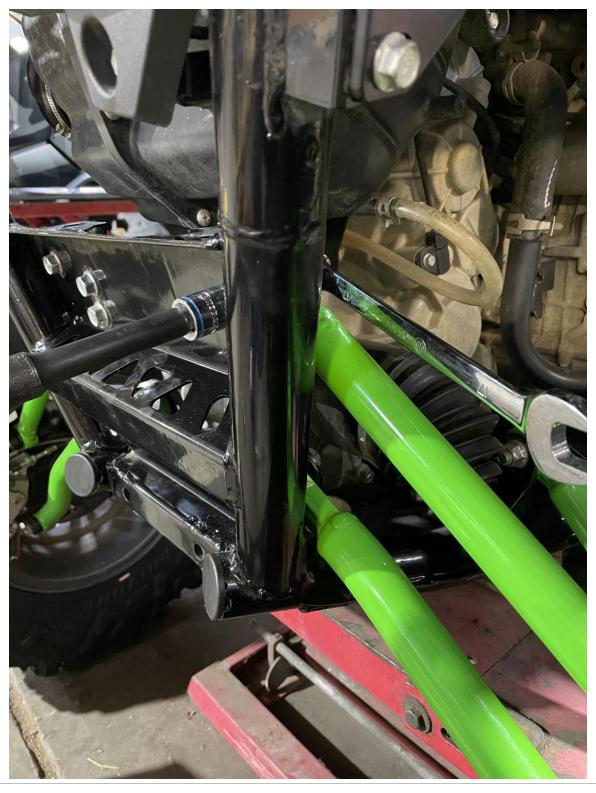

#### Disassembly:

- **1.)** Place KRX in park (P) on a flat level surface. Engage parking brake. (Pro Tip: For extra safety, chock front tires to prevent KRX from rolling forward.)
- 2.) Elevate rear of machine until tires are off the ground.
- **3.)** Place jack stands under frame, in suitable locations, for safety.
- 4.) Remove (4) M12 (17mm head) bolts from the rear radius rods. (See Images 1, 2, 3)