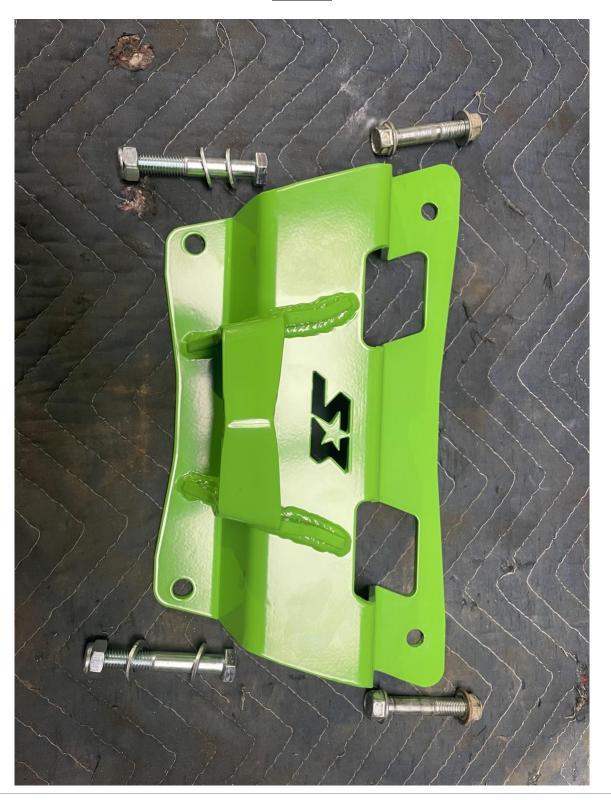

#### Assembly:

- **5.)** Prepare Receiver Hitch and hardware that will be used. (See Image 4)
- **6.)** Install stock upper bolts, through Receiver Hitch and into frame. Hand tighten only. (Note: This will require aligning the upper radius rod with the frame holes you're using. An assistant may be helpful.)
- **7.)** Install supplied lower hardware, through Receiver Hitch and into frame. Hand tighten only. (*Note :* This will require aligning the lower radius rods with the frame holes you're using. An assistant may be helpful.) (See Image 5)
- 8.) Final tighten hardware, using red threadlocker.
- 9.) Reinstall wheels/tires, and place KRX back onto flat ground.
- **10.)** Test drive and recheck all hardware/fasteners.