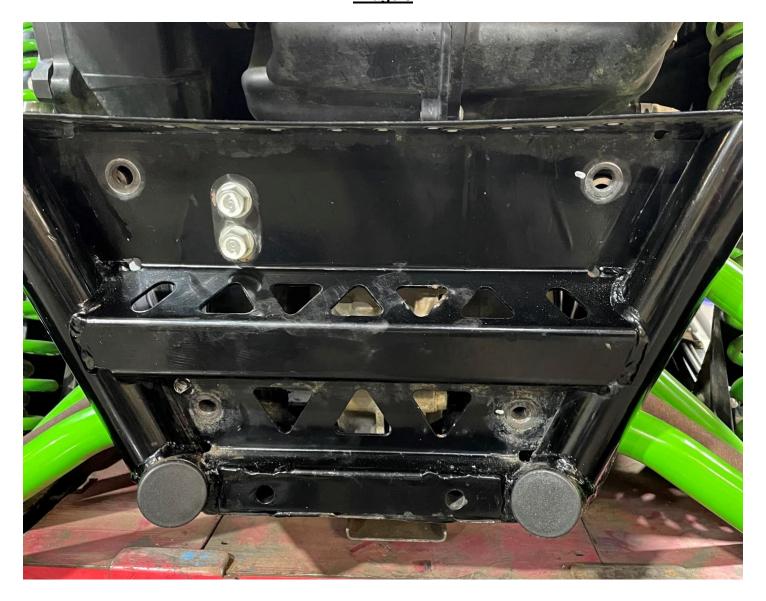

#### Disassembly:

- **1.)** Place KRX in park (P) on a flat level surface. Engage parking brake. (Pro Tip: For extra safety, chock front tires to prevent KRX from rolling forward.)
- 2.) Elevate rear of machine until tires are off the ground.
- **3.)** Place jack stands under frame, in suitable locations, for safety.
- 4.) Remove (4) M12 (17mm head) bolts from the rear radius rods. (See Images 1, 2, 3)