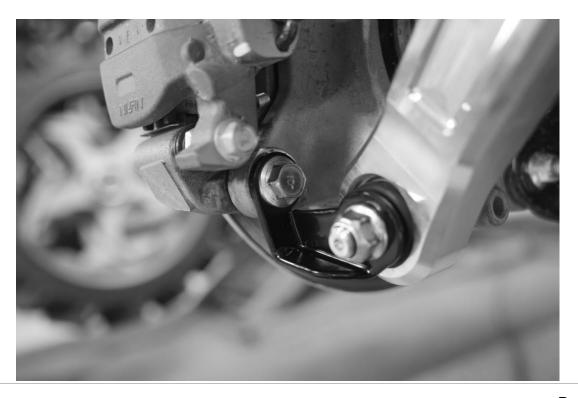

#### **Picture C**

Picture D

Installation Instructions Page 5 of 5

#### INSTALLATION

- 1.) Place the Talon in park on a flat level surface.
- 2.) Elevate rear of Talon and support with suitable jack stands.
- 3.) Install each of the 4 Brackets one at a time. (Note: Refer to above picture for orientation.)
- 4.) Remove Driver Side Upper Radius Rod Nut, Washer, and Brake Caliper Bolt. Discard Washer. See Picture A and B.
- 5.) Install Driver Upper Bracket using OEM hardware. Hand tighten first, then final tighten. (Note: Brake Line routes over Driver Upper Bracket. See Picture C.) (Blue Threadlocker is recommended.)
- 6.) Remove Driver Side Lower Radius Rod Nut, Washer, and Brake Caliper Bolt. Discard Washer.
- 7.) Install Driver Lower Bracket using OEM hardware. Hand tighten first, then final tighten. (Note: Blue Threadlocker is recommended.) See Picture D, E, and F.
- 8.) Repeat process for opposite side.
- 9.) Reinstall wheels/tires. Test drive and recheck hardware after.
- 10.) Test drive vehicle and check all hardware.