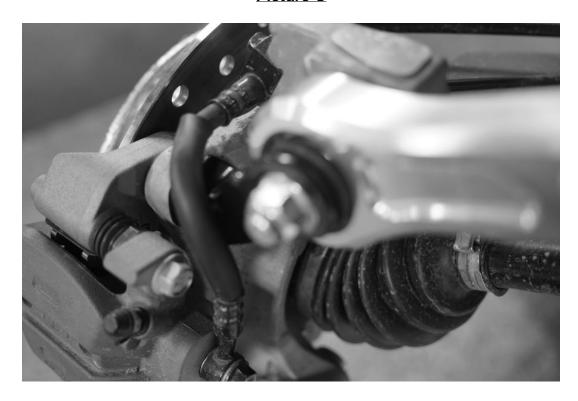

#### **Picture C**

Picture D

Installation Instructions Page 5 of 5

#### **PARTS LIST**

| ITEM | PART#    | DESCRIPTION             | QTY |
|------|----------|-------------------------|-----|
|      | S3199-64 | Driver Upper Bracket    | 1   |
|      | S3199-64 | Driver Lower Bracket    | 1   |
|      | S3199-64 | Passenger Upper Bracket | 1   |
|      | S3199-64 | Passenger Lower Bracket | 1   |