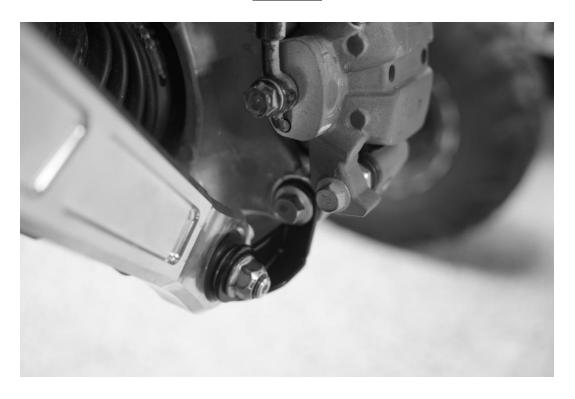

#### Picture A

Picture B

Installation Instructions Page 4 of 5

#### INSTALLATION

- 1.) Place the Talon in park on a flat level surface.
- 2.) Elevate rear of Talon and support with suitable jack stands.
- 3.) Install each of the 4 Brackets one at a time. (Note: Refer to above picture for orientation.)
- 4.) Remove Driver Side Upper Radius Rod Nut, Washer, and Brake Caliper Bolt. Discard Washer. See Picture A and B.
- 5.) Install Driver Upper Bracket using OEM hardware. Hand tighten first, then final tighten. (Note: Brake Line routes over Driver Upper Bracket. See Picture C.) (Blue Threadlocker is recommended.)
- 6.) Remove Driver Side Lower Radius Rod Nut, Washer, and Brake Caliper Bolt. Discard Washer.
- 7.) Install Driver Lower Bracket using OEM hardware. Hand tighten first, then final tighten. (Note: Blue Threadlocker is recommended.) See Picture D, E, and F.
- 8.) Repeat process for opposite side.
- 9.) Reinstall wheels/tires. Test drive and recheck hardware after.
- 10.) Test drive vehicle and check all hardware.