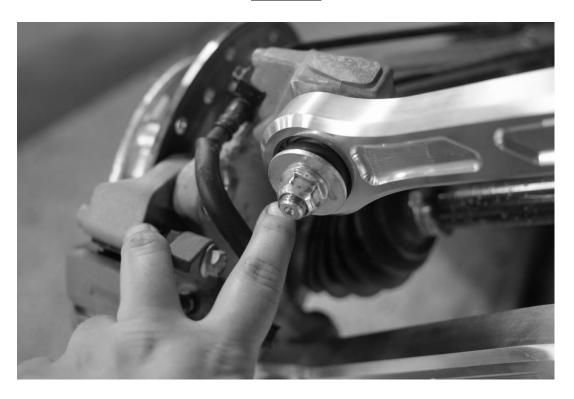

#### Picture A

Picture B

Installation Instructions Page 4 of 5

### 2019+ Honda Talon X Rear Double Shear Brackets # S3199-64