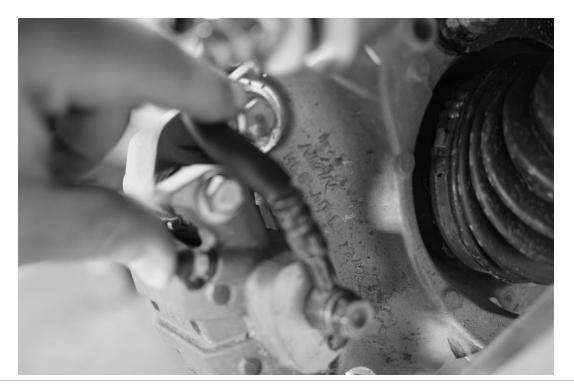

#### Picture A

Picture B

Installation Instructions Page 4 of 5

### 2019+ Honda Talon X Rear Double Shear Brackets # S3199-64