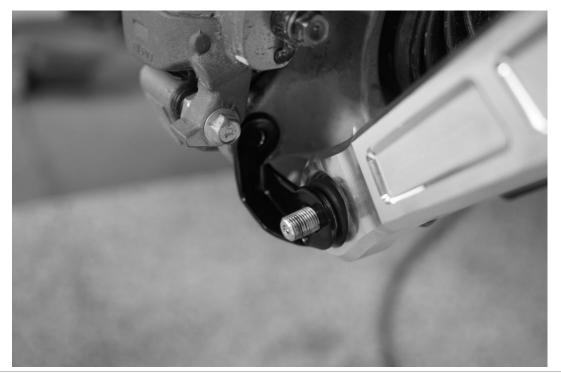

#### Picture A

Picture B

Installation Instructions Page 4 of 5

#### INSTALLATION

- 1.) Place the Talon in park on a flat level surface.
- 2.) Elevate rear of Talon and support with suitable jack stands.
- 3.) Install each of the 4 Brackets one at a time. (Note: Refer to above picture for orientation.)
- 4.) Remove Driver Side Upper Radius Rod Nut, Washer, and Brake Caliper Bolt. Discard Washer. See Picture A and B.
- 5.) Install Driver Upper Bracket using OEM hardware. Hand tighten first, then final tighten. (Note: Brake Line routes over Driver Upper Bracket. See Picture C.) (Blue Threadlocker is recommended.)
- 6.) Remove Driver Side Lower Radius Rod Nut, Washer, and Brake Caliper Bolt. Discard Washer.
- 7.) Install Driver Lower Bracket using OEM hardware. Hand tighten first, then final tighten. (Note: Blue Threadlocker is recommended.) See Picture D, E, and F.
- 8.) Repeat process for opposite side.
- 9.) Reinstall wheels/tires. Test drive and recheck hardware after.
- 10.) Test drive vehicle and check all hardware.