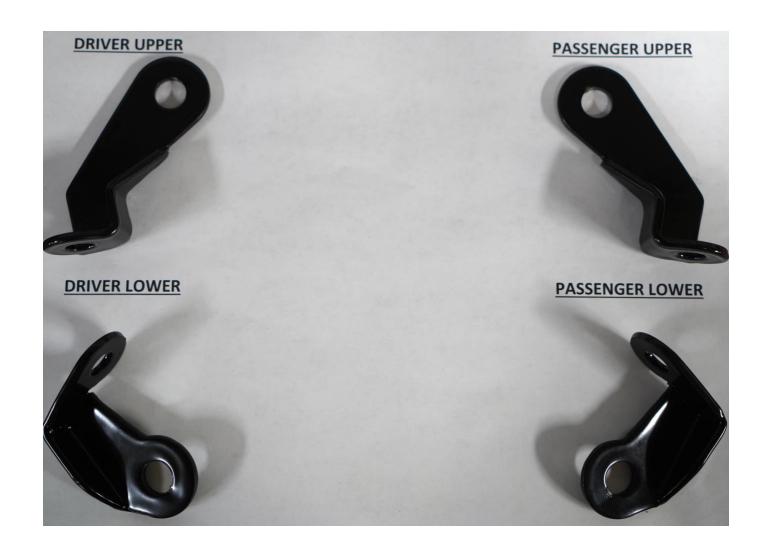

#### **PARTS LIST**

| ITEM | PART#    | DESCRIPTION             | QTY |
|------|----------|-------------------------|-----|
|      | S3199-64 | Driver Upper Bracket    | 1   |
|      | S3199-64 | Driver Lower Bracket    | 1   |
|      | S3199-64 | Passenger Upper Bracket | 1   |
|      | S3199-64 | Passenger Lower Bracket | 1   |

#### INSTALLATION

- 1.) Place the Talon in park on a flat level surface.
- 2.) Elevate rear of Talon and support with suitable jack stands.
- 3.) Install each of the 4 Brackets one at a time. (Note: Refer to above picture for orientation.)
- 4.) Remove Driver Side Upper Radius Rod Nut, Washer, and Brake Caliper Bolt. Discard Washer. See Picture A and B.
- 5.) Install Driver Upper Bracket using OEM hardware. Hand tighten first, then final tighten. (Note: Brake Line routes over Driver Upper Bracket. See Picture C.) (Blue Threadlocker is recommended.)
- 6.) Remove Driver Side Lower Radius Rod Nut, Washer, and Brake Caliper Bolt. Discard Washer.
- 7.) Install Driver Lower Bracket using OEM hardware. Hand tighten first, then final tighten. (Note: Blue Threadlocker is recommended.) See Picture D, E, and F.
- 8.) Repeat process for opposite side.
- 9.) Reinstall wheels/tires. Test drive and recheck hardware after.
- 10.) Test drive vehicle and check all hardware.