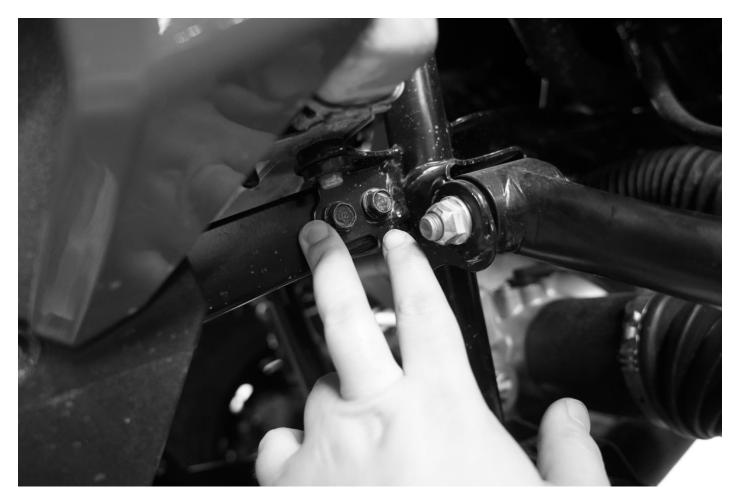

- 1.) Place Talon on flat ground and ensure machine is in park (P).
- 2.) Remove 4 Allen bolts (2 per side) securing plastic to the OEM front bumper using 5mm Allen wrench. See Picture A.
- 3.) Remove the 2 lower bolts (1 per side) on the OEM front bumper using 12mm wrench or socket. See Picture B.
- 4.) Remove the 4 bolts (2 per side) securing the upper mount of the OEM bumper using 12mm socket and extension. See Picture C.
- 5.) Remove OEM bumper by pulling outwards. (Pro Tip : Pull plastics back while removing bumper.)
- 6.) Install Winch Plate onto upper OEM bumper mounting tabs, ensuring bends are facing upwards and Winch Plate is under OEM bumper mounting tabs. Use (4) M8x1.25x60mm bolts, flat washers, and Upper Mount Spacers between tabs. Hand tighten to secure Winch Plate to frame. See Picture D and E.
- 7.) Bolt winch to bottom side of Winch Plate, using hardware provided with winch kit. Skip this step if no winch will be installed. See Picture F and G.
- 8.) Install S3 Bumper onto Talon, ensuring the Bumper is above the Winch Plate.
  First install 2 OEM bolts on bottom mount. See Picture H. Next, install (4)
  M8x1.25x20mm bolts, washers, and nuts through the Bumper and into the Winch

#### Picture C