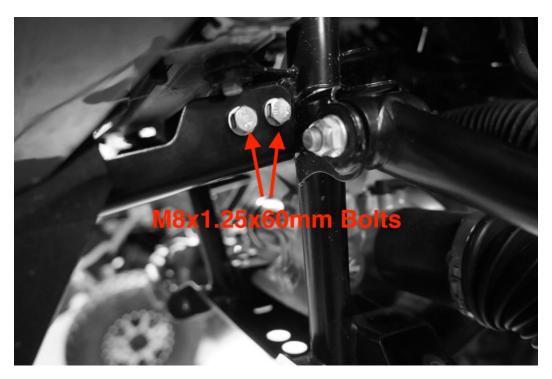

- 1.) Place Talon on flat ground and ensure machine is in park (P).
- 2.) Remove 4 Allen bolts (2 per side) securing plastic to the OEM front bumper using 5mm Allen wrench. See Picture A.
- 3.) Remove the 2 lower bolts (1 per side) on the OEM front bumper using 12mm wrench or socket. See Picture B.
- 4.) Remove the 4 bolts (2 per side) securing the upper mount of the OEM bumper using 12mm socket and extension. See Picture C.
- 5.) Remove OEM bumper by pulling outwards. (Pro Tip : Pull plastics back while removing bumper.)
- 6.) Install Winch Plate onto upper OEM bumper mounting tabs, ensuring bends are facing upwards and Winch Plate is under OEM bumper mounting tabs. Use (4) M8x1.25x60mm bolts, flat washers, and Upper Mount Spacers between tabs. Hand tighten to secure Winch Plate to frame. See Picture D and E.
- 7.) Bolt winch to bottom side of Winch Plate, using hardware provided with winch kit. Skip this step if no winch will be installed. See Picture F and G.
- 8.) Install S3 Bumper onto Talon, ensuring the Bumper is above the Winch Plate.
  First install 2 OEM bolts on bottom mount. See Picture H. Next, install (4)
  M8x1.25x20mm bolts, washers, and nuts through the Bumper and into the Winch

Plate, using a washer on both sides. See Picture I. Tighten all hardware, including previously installed M8x1.25x60mm bolts. (*Pro Tip : Blue threadlocker recommended.*)

9.) Install (2) M8x1.25x20 button head bolts through the plastics and into the Winch Plate. Next, install OEM Allen head bolts into lower plastics and into Bumper tabs. See Picture J.