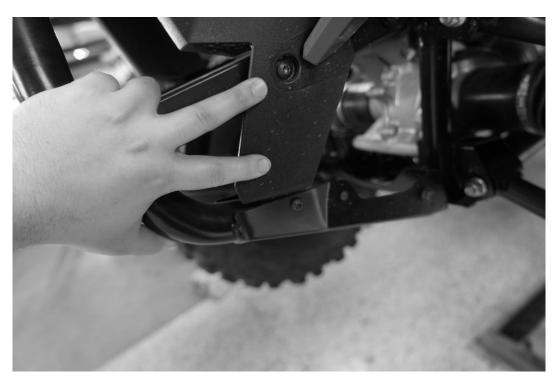

- 1.) Place Talon on flat ground and ensure machine is in park (P).
- 2.) Remove 4 Allen bolts (2 per side) securing plastic to the OEM front bumper using 5mm Allen wrench. See Picture A.
- 3.) Remove the 2 lower bolts (1 per side) on the OEM front bumper using 12mm wrench or socket. See Picture B.
- 4.) Remove the 4 bolts (2 per side) securing the upper mount of the OEM bumper using 12mm socket and extension. See Picture C.
- 5.) Remove OEM bumper by pulling outwards. (Pro Tip : Pull plastics back while removing bumper.)
- 6.) Install Winch Plate onto upper OEM bumper mounting tabs, ensuring bends are facing upwards and Winch Plate is under OEM bumper mounting tabs. Use (4) M8x1.25x60mm bolts, flat washers, and Upper Mount Spacers between tabs. Hand tighten to secure Winch Plate to frame. See Picture D and E.
- 7.) Bolt winch to bottom side of Winch Plate, using hardware provided with winch kit. Skip this step if no winch will be installed. See Picture F and G.
- 8.) Install S3 Bumper onto Talon, ensuring the Bumper is above the Winch Plate.
  First install 2 OEM bolts on bottom mount. See Picture H. Next, install (4)
  M8x1.25x20mm bolts, washers, and nuts through the Bumper and into the Winch

#### **Picture A**