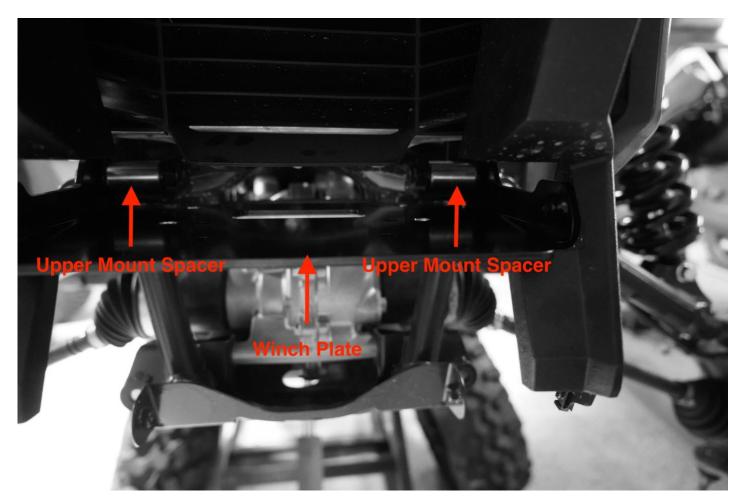

- 1.) Place Talon on flat ground and ensure machine is in park (P).
- 2.) Remove 4 Allen bolts (2 per side) securing plastic to the OEM front bumper using 5mm Allen wrench. See Picture A.
- 3.) Remove the 2 lower bolts (1 per side) on the OEM front bumper using 12mm wrench or socket. See Picture B.
- 4.) Remove the 4 bolts (2 per side) securing the upper mount of the OEM bumper using 12mm socket and extension. See Picture C.
- 5.) Remove OEM bumper by pulling outwards. (Pro Tip : Pull plastics back while removing bumper.)
- 6.) Install Winch Plate onto upper OEM bumper mounting tabs, ensuring bends are facing upwards and Winch Plate is under OEM bumper mounting tabs. Use (4) M8x1.25x60mm bolts, flat washers, and Upper Mount Spacers between tabs. Hand tighten to secure Winch Plate to frame. See Picture D and E.
- 7.) Bolt winch to bottom side of Winch Plate, using hardware provided with winch kit. Skip this step if no winch will be installed. See Picture F and G.
- 8.) Install S3 Bumper onto Talon, ensuring the Bumper is above the Winch Plate.
  First install 2 OEM bolts on bottom mount. See Picture H. Next, install (4)
  M8x1.25x20mm bolts, washers, and nuts through the Bumper and into the Winch

#### Picture D

#### Picture E

Picture F