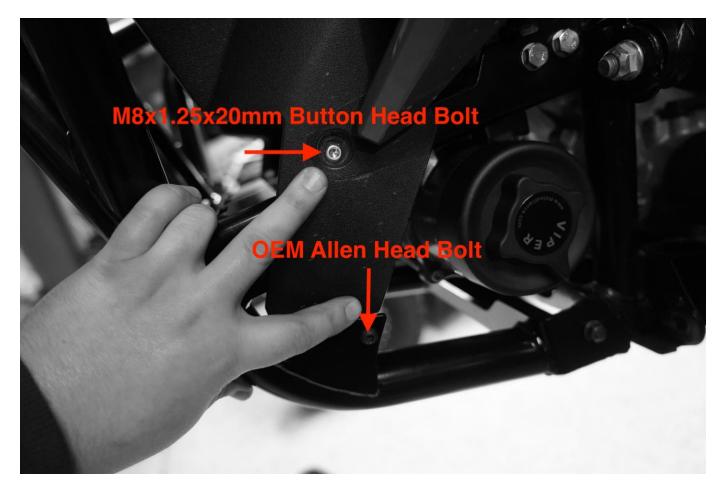

Plate, using a washer on both sides. See Picture I. Tighten all hardware, including previously installed M8x1.25x60mm bolts. (*Pro Tip : Blue threadlocker recommended.*)

9.) Install (2) M8x1.25x20 button head bolts through the plastics and into the Winch Plate. Next, install OEM Allen head bolts into lower plastics and into Bumper tabs. See Picture J.