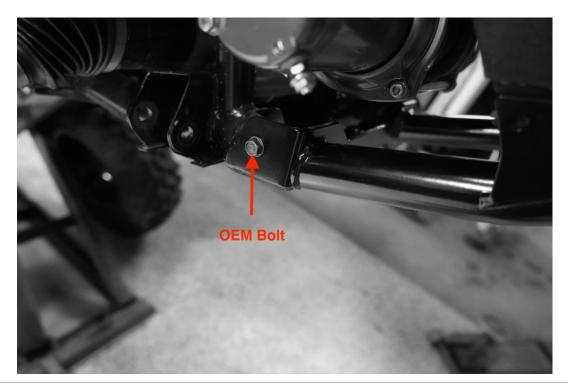

- 1.) Place Talon on flat ground and ensure machine is in park (P).
- 2.) Remove 4 Allen bolts (2 per side) securing plastic to the OEM front bumper using 5mm Allen wrench. See Picture A.
- 3.) Remove the 2 lower bolts (1 per side) on the OEM front bumper using 12mm wrench or socket. See Picture B.
- 4.) Remove the 4 bolts (2 per side) securing the upper mount of the OEM bumper using 12mm socket and extension. See Picture C.
- 5.) Remove OEM bumper by pulling outwards. (Pro Tip : Pull plastics back while removing bumper.)
- 6.) Install Winch Plate onto upper OEM bumper mounting tabs, ensuring bends are facing upwards and Winch Plate is under OEM bumper mounting tabs. Use (4) M8x1.25x60mm bolts, flat washers, and Upper Mount Spacers between tabs. Hand tighten to secure Winch Plate to frame. See Picture D and E.
- 7.) Bolt winch to bottom side of Winch Plate, using hardware provided with winch kit. Skip this step if no winch will be installed. See Picture F and G.
- 8.) Install S3 Bumper onto Talon, ensuring the Bumper is above the Winch Plate.
  First install 2 OEM bolts on bottom mount. See Picture H. Next, install (4)
  M8x1.25x20mm bolts, washers, and nuts through the Bumper and into the Winch