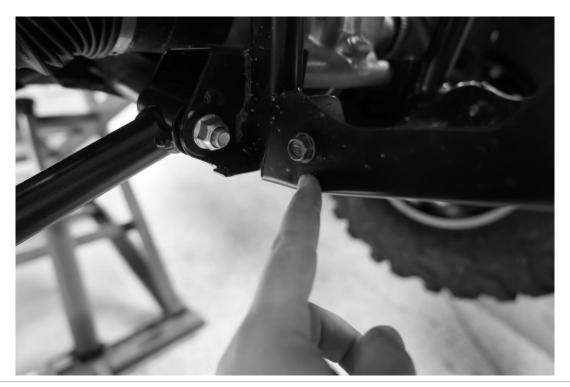

- 1.) Place Talon on flat ground and ensure machine is in park (P).
- 2.) Remove 4 Allen bolts (2 per side) securing plastic to the OEM front bumper using 5mm Allen wrench. See Picture A.
- 3.) Remove the 2 lower bolts (1 per side) on the OEM front bumper using 12mm wrench or socket. See Picture B.
- 4.) Remove the 4 bolts (2 per side) securing the upper mount of the OEM bumper using 12mm socket and extension. See Picture C.
- 5.) Remove OEM bumper by pulling outwards. (Pro Tip : Pull plastics back while removing bumper.)
- 6.) Install Winch Plate onto upper OEM bumper mounting tabs, ensuring bends are facing upwards and Winch Plate is under OEM bumper mounting tabs. Use (4) M8x1.25x60mm bolts, flat washers, and Upper Mount Spacers between tabs. Hand tighten to secure Winch Plate to frame. See Picture D and E.
- 7.) Bolt winch to bottom side of Winch Plate, using hardware provided with winch kit. Skip this step if no winch will be installed. See Picture F and G.
- 8.) Install S3 Bumper onto Talon, ensuring the Bumper is above the Winch Plate.
  First install 2 OEM bolts on bottom mount. See Picture H. Next, install (4)
  M8x1.25x20mm bolts, washers, and nuts through the Bumper and into the Winch

#### Picture B