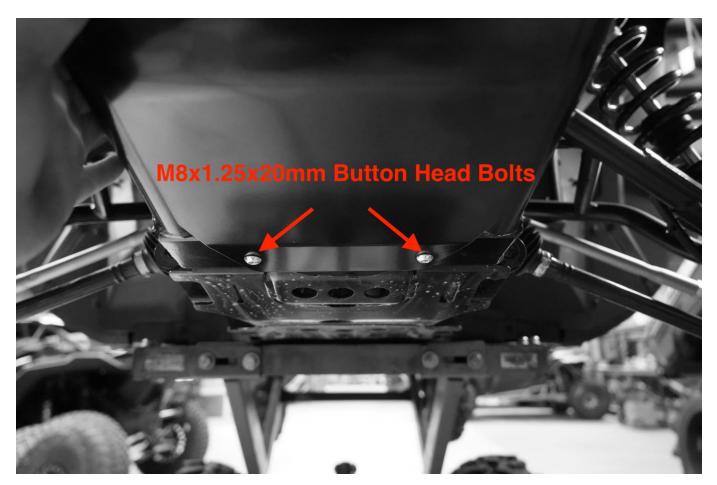

10.) Install Skid Plate onto S3 Bumper by first installing the (2) M8x1.25x20mm button head bolts into lower most Skid Plate bolt holes. Pull winch line (if applicable) through Fairlead Hole of the skid plate. Install winch fairlead to Skid Plate and Bumper. Tighten hardware. See Picture K and L. (*Note : If no winch is being installed, use the (2) extra M8x1.25x20mm Button Head bolts and nuts into Skid Plate fairlead bolt holes.*)