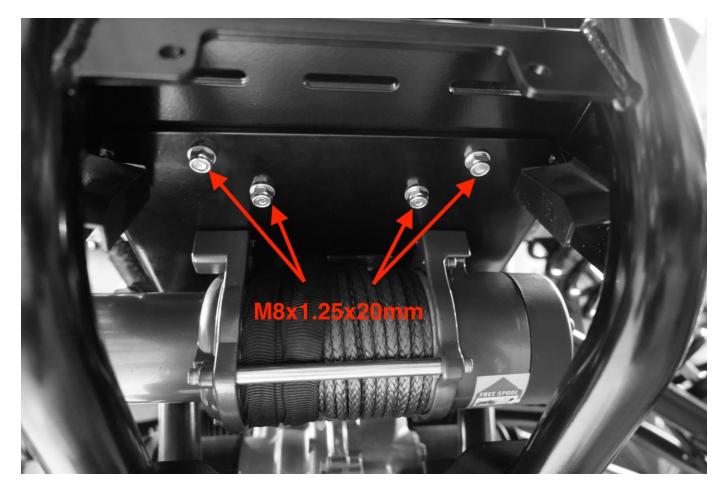

- 1.) Place Talon on flat ground and ensure machine is in park (P).
- 2.) Remove 4 Allen bolts (2 per side) securing plastic to the OEM front bumper using 5mm Allen wrench. See Picture A.
- 3.) Remove the 2 lower bolts (1 per side) on the OEM front bumper using 12mm wrench or socket. See Picture B.
- 4.) Remove the 4 bolts (2 per side) securing the upper mount of the OEM bumper using 12mm socket and extension. See Picture C.
- 5.) Remove OEM bumper by pulling outwards. (Pro Tip : Pull plastics back while removing bumper.)
- 6.) Install Winch Plate onto upper OEM bumper mounting tabs, ensuring bends are facing upwards and Winch Plate is under OEM bumper mounting tabs. Use (4) M8x1.25x60mm bolts, flat washers, and Upper Mount Spacers between tabs. Hand tighten to secure Winch Plate to frame. See Picture D and E.
- 7.) Bolt winch to bottom side of Winch Plate, using hardware provided with winch kit. Skip this step if no winch will be installed. See Picture F and G.
- 8.) Install S3 Bumper onto Talon, ensuring the Bumper is above the Winch Plate.
  First install 2 OEM bolts on bottom mount. See Picture H. Next, install (4)
  M8x1.25x20mm bolts, washers, and nuts through the Bumper and into the Winch

Plate, using a washer on both sides. See Picture I. Tighten all hardware, including previously installed M8x1.25x60mm bolts. (*Pro Tip : Blue threadlocker recommended.*)

9.) Install (2) M8x1.25x20 button head bolts through the plastics and into the Winch Plate. Next, install OEM Allen head bolts into lower plastics and into Bumper tabs. See Picture J.