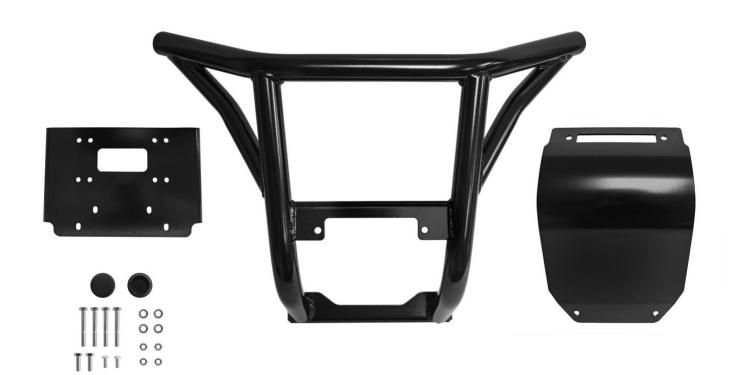

# PARTS LIST

| ITEM | PART #       | DESCRIPTION        | QTY |
|------|--------------|--------------------|-----|
|      | S3195        | Bumper Assembly    | 1   |
|      |              | Skid Plate         | 1   |
|      |              | Winch Plate        | 1   |
|      | S3195-6      | Upper Mount Spacer | 2   |
|      | S3BK-HTAL-WB | Bolt Kit           | 1   |
|      | 9283K34      | Finishing Plug     | 2   |