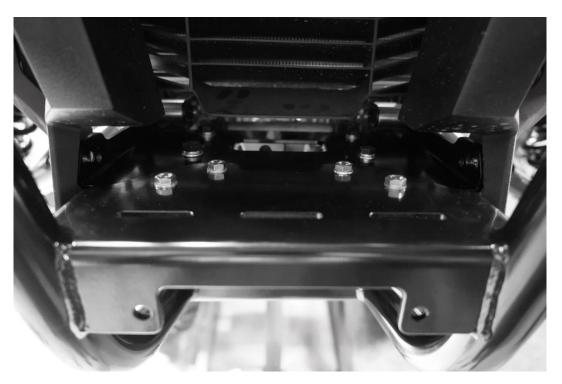

- 1.) Place Talon on flat ground and ensure machine is in park (P).
- 2.) Remove 4 Allen bolts (2 per side) securing plastic to the OEM front bumper using 5mm Allen wrench. See Picture A.
- 3.) Remove the 2 lower bolts (1 per side) on the OEM front bumper using 12mm wrench or socket. See Picture B.
- 4.) Remove the 4 bolts (2 per side) securing the upper mount of the OEM bumper using 12mm socket and extension. See Picture C.
- 5.) Remove OEM bumper by pulling outwards. (Pro Tip : Pull plastics back while removing bumper.)
- 6.) Install Winch Plate onto upper OEM bumper mounting tabs, ensuring bends are facing upwards and Winch Plate is under OEM bumper mounting tabs. Use (4) M8x1.25x60mm bolts, flat washers, and Upper Mount Spacers between tabs. Hand tighten to secure Winch Plate to frame. See Picture D and E.
- 7.) Bolt winch to bottom side of Winch Plate, using hardware provided with winch kit. Skip this step if no winch will be installed. See Picture F and G.
- 8.) Install S3 Bumper onto Talon, ensuring the Bumper is above the Winch Plate.
  First install 2 OEM bolts on bottom mount. See Picture H. Next, install (4)
  M8x1.25x20mm bolts, washers, and nuts through the Bumper and into the Winch

Plate, using a washer on both sides. See Picture I. Tighten all hardware, including previously installed M8x1.25x60mm bolts. (*Pro Tip : Blue threadlocker recommended.*)

9.) Install (2) M8x1.25x20 button head bolts through the plastics and into the Winch Plate. Next, install OEM Allen head bolts into lower plastics and into Bumper tabs. See Picture J.