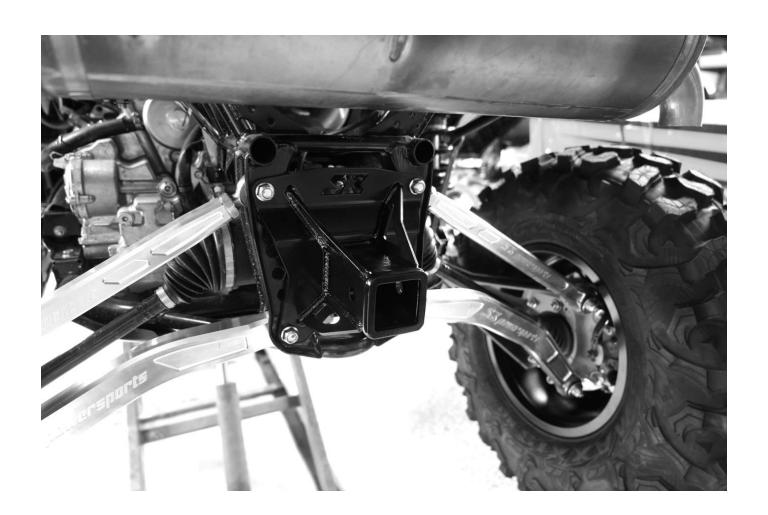

#### **PARTS LIST**

| ITEM | PART#       | DESCRIPTION       | QTY |
|------|-------------|-------------------|-----|
|      | S3193       | 2" Receiver Hitch | 1   |
|      | S3BK-HTAL-P | Bolt Kit          | 1   |

#### **INSTALLATION**

- 1.) Place the vehicle in park on a flat level surface.
- 2.) Remove the 4 rear inner radius rod nuts using a 17mm socket and a 17mm wrench as backup. (See picture A)
- 3.) Remove Bolts one at a time and replace with provided bolts, from opposite side (nut on backside of Receiver Hitch) through S3 Receiver Hitch.
- 4.) Reinstall the nuts and tighten to factory torque specs. Red threadlocker is recommended.
- 5.) Test drive vehicle and check all hardware.