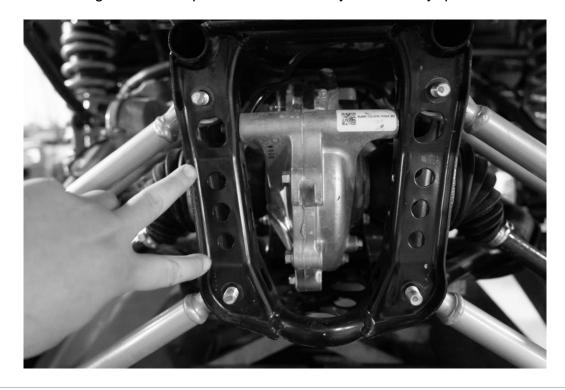

#### **INSTALLATION**

- 1.) Place the vehicle in park on a flat level surface.
- 2.) Remove the 4 rear inner radius rod nuts using a 17mm socket and a 17mm wrench as backup. (See picture A)
- 3.) Remove Bolts one at a time and replace with provided bolts, from opposite side (nut on backside of Receiver Hitch) through S3 Receiver Hitch.
- 4.) Reinstall the nuts and tighten to factory torque specs. Red threadlocker is recommended.
- 5.) Test drive vehicle and check all hardware.