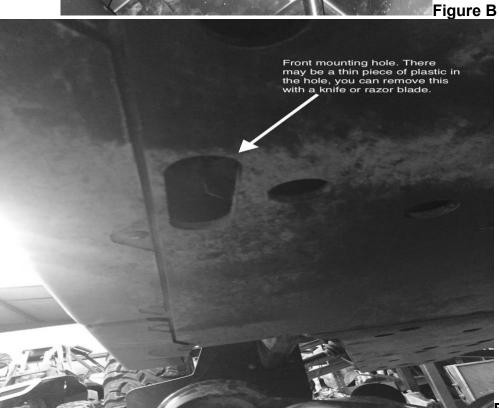

- 1.) Start by placing X3 on flat ground and be sure machine is in Park (P).
- 2.) Find small divots in side panel plastics that will notate where preset holes in the frame are. (See Image A)
- 3.) Find the mounting holes in the frame and familiarize yourself with where the bolts will go through. (Figure B & C)
- 4.) Use a "step bit" to drill through the plastics to allow nerf bar mounting point to go through. \*\*Drill ¼" higher than the divot itself. From what we have found by installing numerous sets in the shop, the plastics tend to sag which makes the holes in the frame higher than the divots\*\*. Holes need to be approximately 1". Maybe a little larger to account for frame variance but start with 1". (Figure D)
- 5.) Place nerf bar against side of machine to make sure these holes line up with mounting points.
- 6.) Place supplied Grade 8 Bolt through supplied curved washer and through frame rail from inside to outside of frame. Place curved washer on opposite side of frame over the bolt.
- 7.) Start the bolts into the nerf bars by hand. Once these are started, use RED Loctite and tighten each of the 3 bolts till they are snug.
- 8.) Do the same process on the opposite side.
- 9.) Drive machine around for a few minutes and check all bolts to make sure everything is tight.