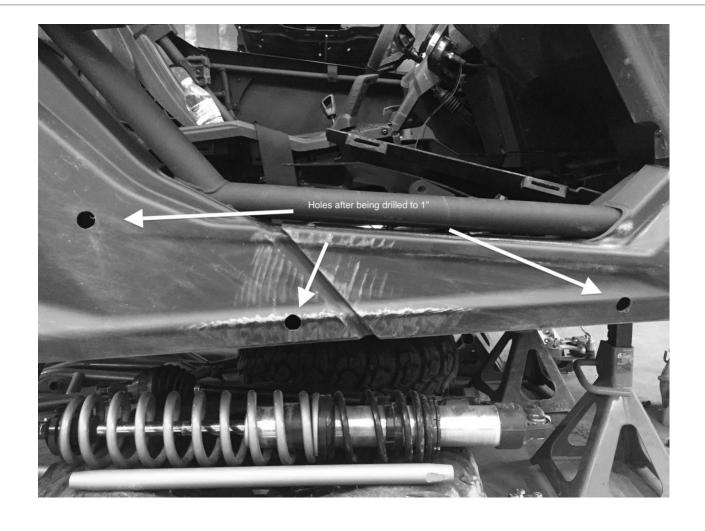

- 1.) Start by placing X3 on flat ground and be sure machine is in Park (P).
- 2.) Find small divots in side panel plastics that will notate where preset holes in the frame are. (See Image A)
- 3.) Find the mounting holes in the frame and familiarize yourself with where the bolts will go through. (Figure B & C)
- 4.) Use a "step bit" to drill through the plastics to allow nerf bar mounting point to go through. \*\*Drill ¼" higher than the divot itself. From what we have found by installing numerous sets in the shop, the plastics tend to sag which makes the holes in the frame higher than the divots\*\*. Holes need to be approximately 1". Maybe a little larger to account for frame variance but start with 1". (Figure D)
- 5.) Place nerf bar against side of machine to make sure these holes line up with mounting points.
- 6.) Place supplied Grade 8 Bolt through supplied curved washer and through frame rail from inside to outside of frame. Place curved washer on opposite side of frame over the bolt.
- 7.) Start the bolts into the nerf bars by hand. Once these are started, use RED Loctite and tighten each of the 3 bolts till they are snug.
- 8.) Do the same process on the opposite side.
- 9.) Drive machine around for a few minutes and check all bolts to make sure everything is tight.