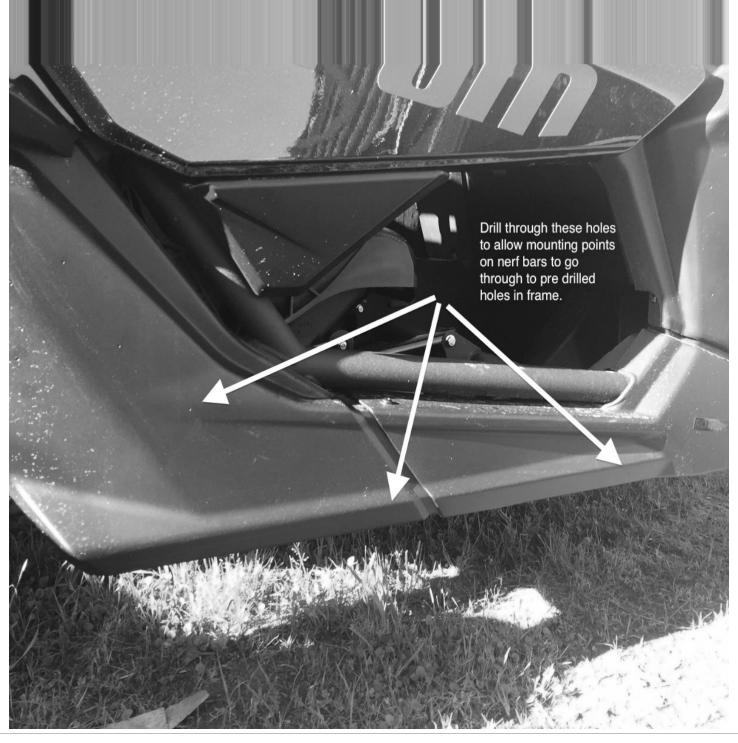

- 1.) Start by placing X3 on flat ground and be sure machine is in Park (P).
- 2.) Find small divots in side panel plastics that will notate where preset holes in the frame are. (See Image A)
- 3.) Find the mounting holes in the frame and familiarize yourself with where the bolts will go through. (Figure B & C)
- 4.) Use a "step bit" to drill through the plastics to allow nerf bar mounting point to go through. \*\*Drill ¼" higher than the divot itself. From what we have found by installing numerous sets in the shop, the plastics tend to sag which makes the holes in the frame higher than the divots\*\*. Holes need to be approximately 1". Maybe a little larger to account for frame variance but start with 1". (Figure D)
- 5.) Place nerf bar against side of machine to make sure these holes line up with mounting points.
- 6.) Place supplied Grade 8 Bolt through supplied curved washer and through frame rail from inside to outside of frame. Place curved washer on opposite side of frame over the bolt.
- 7.) Start the bolts into the nerf bars by hand. Once these are started, use RED Loctite and tighten each of the 3 bolts till they are snug.
- 8.) Do the same process on the opposite side.
- 9.) Drive machine around for a few minutes and check all bolts to make sure everything is tight.