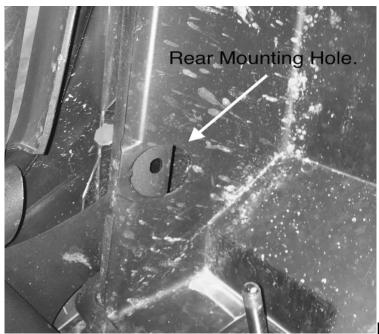

- 1.) Start by placing X3 on flat ground and be sure machine is in Park (P).
- 2.) Find small divots in side panel plastics that will notate where preset holes in the frame are. (See Image A)
- 3.) Find the mounting holes in the frame and familiarize yourself with where the bolts will go through. (Figure B & C)
- 4.) Use a "step bit" to drill through the plastics to allow nerf bar mounting point to go through. \*\*Drill ¼" higher than the divot itself. From what we have found by installing numerous sets in the shop, the plastics tend to sag which makes the holes in the frame higher than the divots\*\*. Holes need to be approximately 1". Maybe a little larger to account for frame variance but start with 1". (Figure D)
- 5.) Place nerf bar against side of machine to make sure these holes line up with mounting points.
- 6.) Place supplied Grade 8 Bolt through supplied curved washer and through frame rail from inside to outside of frame. Place curved washer on opposite side of frame over the bolt.
- 7.) Start the bolts into the nerf bars by hand. Once these are started, use RED Loctite and tighten each of the 3 bolts till they are snug.
- 8.) Do the same process on the opposite side.
- 9.) Drive machine around for a few minutes and check all bolts to make sure everything is tight.

# 2017+ Maverick X3 Nerf Bars # S3127

Figure C

Installation Instructions Page 5 of 5